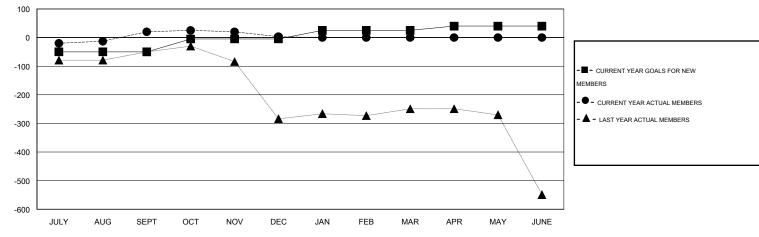

#### GOALS AND ACTUAL MEMBERS CUMULATIVE

| DROPPED CLUBS: 2  DROPPED MEMBERS |     | 19 CLUBS OF 64 ADDED 1 OR MORE<br>NEW MEMBERS | GENDER DISTRIBUT  MALE  FEMALE | 1,478 (72.74%)<br>554 (27.26%) |       |
|-----------------------------------|-----|-----------------------------------------------|--------------------------------|--------------------------------|-------|
| DECEASED                          | 3   | CLICK HERE FOR HEALTH                         | FAMILY UNIT MEMBERS            |                                | 1,022 |
| CLUB CANCELLED                    | 31  | ASSESSMENT DATA                               |                                |                                | 379   |
| OTHER                             | 81  |                                               | HEAD OF HOUSEHOLD              |                                |       |
| TOTAL                             | 115 |                                               | NON-HEAD OF HOUSEHOLD          |                                | 643   |

# GMT: V S Kukreja LOCATION INDIA GMT CA 6

|               |                  | Clubs            |                  |                  | Members               |                    |                                     |                    |                  |
|---------------|------------------|------------------|------------------|------------------|-----------------------|--------------------|-------------------------------------|--------------------|------------------|
|               | RESUL            | TS FOR 2015-2016 |                  |                  | RESULTS FOR 2015-2016 |                    |                                     |                    |                  |
| QUARTER       | NEW CLUB<br>GOAL | NEW CLUBS        | DROPPED<br>CLUBS | NET<br>GAIN/LOSS | QUARTER               | NEW MEMBER<br>GOAL | CHARTER AND<br>NEW MEMBERS<br>ADDED | DROPPED<br>MEMBERS | NET<br>GAIN/LOSS |
| JULY/AUG/SEPT | 0                | 1                | 1                | 0                | JULY/AUG/SEPT         | -50                | 90                                  | 70                 | 20               |
| OCT/NOV/DEC   | 1                | 0                | 1                | -1               | OCT/NOV/DEC           | 45                 | 28                                  | 45                 | -17              |
| JAN/FEB/MAR   | 1                | 0                | 0                | 0                | JAN/FEB/MAR           | 30                 | 0                                   | 0                  | 0                |
| APR/MAY/JUNE  | 0                | 0                | 0                | 0                | APR/MAY/JUNE          | 15                 | 0                                   | 0                  | 0                |