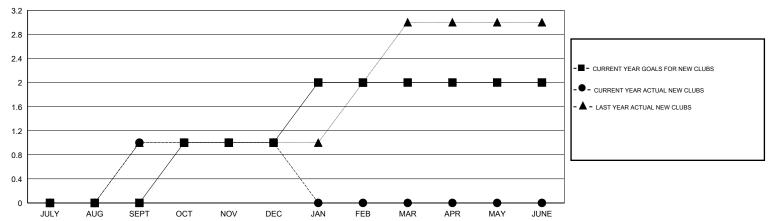

### GOALS AND ACTUAL NEW CLUBS CUMULATIVE

# GMT: V S Kukreja LOCATION INDIA GMT CA 6

|               |                  | Clubs            |                  |                  | Members               |                    |                                     |                    |                  |
|---------------|------------------|------------------|------------------|------------------|-----------------------|--------------------|-------------------------------------|--------------------|------------------|
|               | RESUL            | TS FOR 2015-2016 |                  |                  | RESULTS FOR 2015-2016 |                    |                                     |                    |                  |
| QUARTER       | NEW CLUB<br>GOAL | NEW CLUBS        | DROPPED<br>CLUBS | NET<br>GAIN/LOSS | QUARTER               | NEW MEMBER<br>GOAL | CHARTER AND<br>NEW MEMBERS<br>ADDED | DROPPED<br>MEMBERS | NET<br>GAIN/LOSS |
| JULY/AUG/SEPT | 0                | 1                | 1                | 0                | JULY/AUG/SEPT         | -50                | 90                                  | 70                 | 20               |
| OCT/NOV/DEC   | 1                | 0                | 1                | -1               | OCT/NOV/DEC           | 45                 | 28                                  | 45                 | -17              |
| JAN/FEB/MAR   | 1                | 0                | 0                | 0                | JAN/FEB/MAR           | 30                 | 0                                   | 0                  | 0                |
| APR/MAY/JUNE  | 0                | 0                | 0                | 0                | APR/MAY/JUNE          | 15                 | 0                                   | 0                  | 0                |